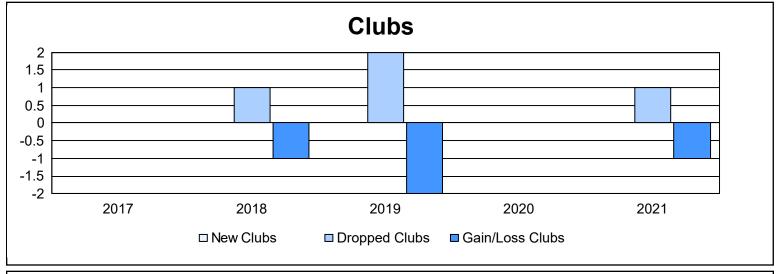

District 201V2 As of June 2021 Cumulative

| Year      | New<br>Clubs | Dropped<br>Clubs | Gain/<br>Loss<br>Clubs | New<br>Members | Charter<br>Members | Reinstate<br>Members | Transfer<br>Members | Total<br>Member<br>Added | Total<br>Members<br>Dropped | Gain/<br>Loss<br>Members |
|-----------|--------------|------------------|------------------------|----------------|--------------------|----------------------|---------------------|--------------------------|-----------------------------|--------------------------|
| 2016-2017 | 0            | 0                | 0                      | 163            | 2                  | 6                    | 12                  | 183                      | 168                         | 15                       |
| 2017-2018 | 0            | 1                | -1                     | 141            | 4                  | 9                    | 25                  | 179                      | 258                         | -79                      |
| 2018-2019 | 0            | 2                | -2                     | 123            | 3                  | 6                    | 19                  | 151                      | 232                         | -81                      |
| 2019-2020 | 0            | 0                | 0                      | 85             | 1                  | 3                    | 19                  | 108                      | 191                         | -83                      |
| 2020-2021 | 0            | 1                | -1                     | 87             | 1                  | 8                    | 11                  | 107                      | 166                         | -59                      |
| Average   | 0            | 1                | -1                     | 120            | 2                  | 6                    | 17                  | 146                      | 203                         | -57                      |